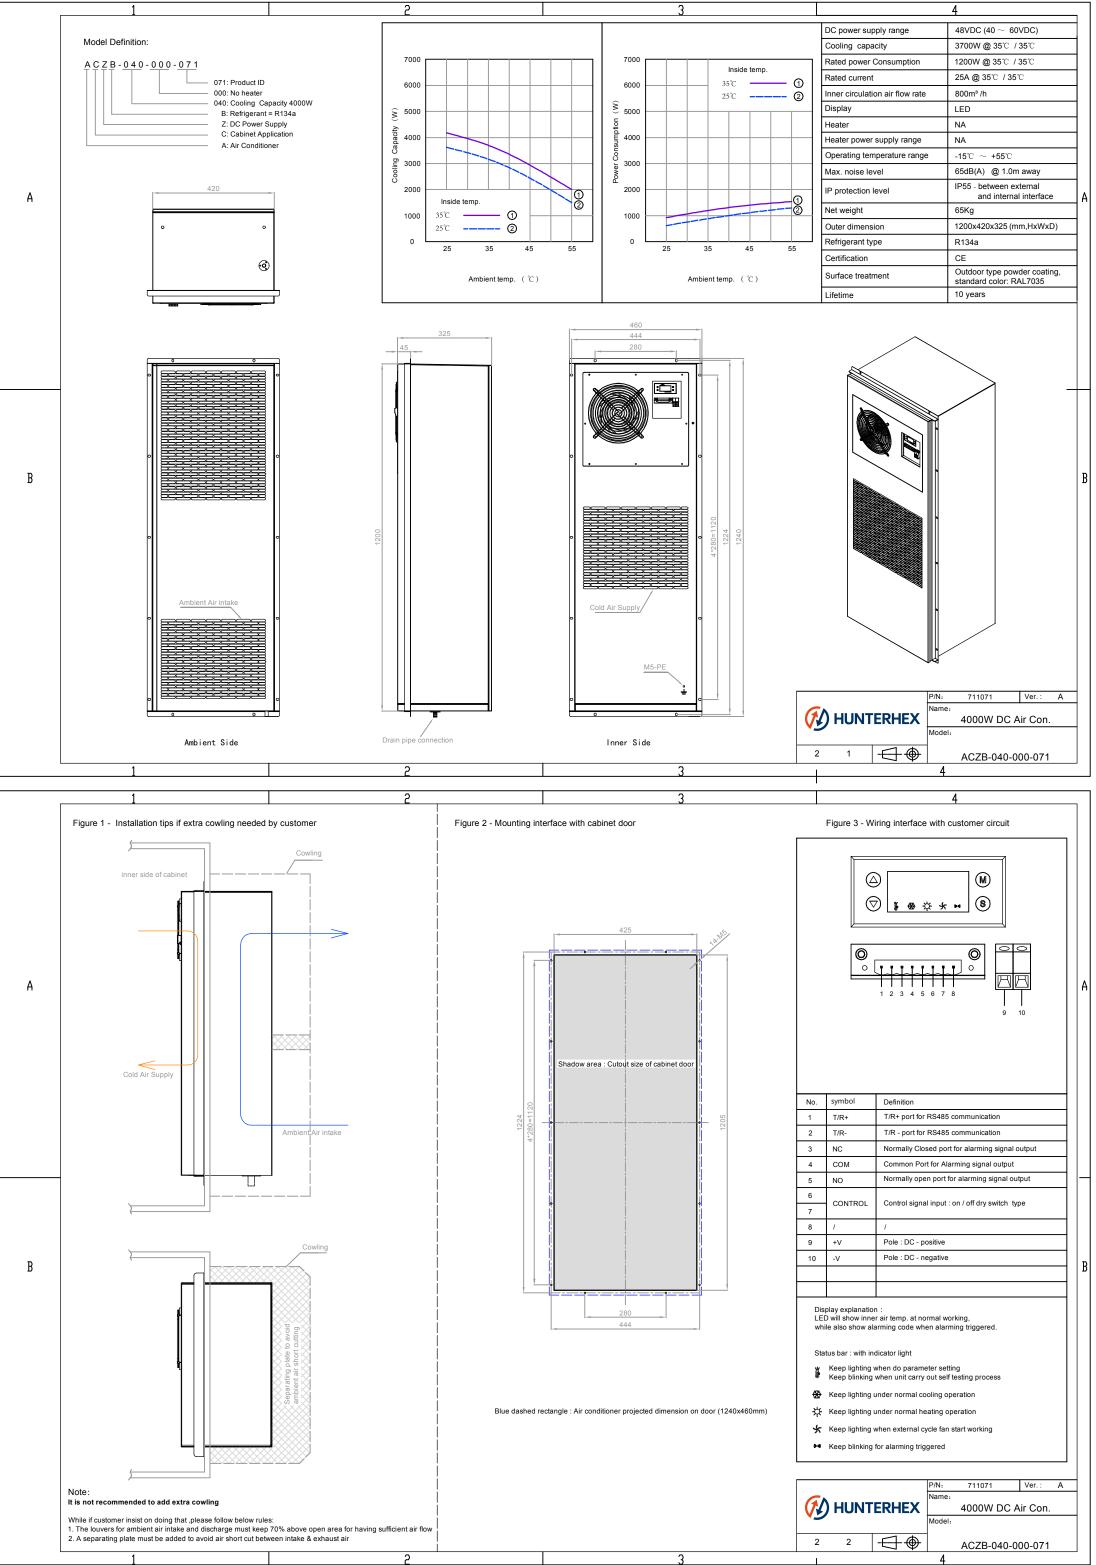

# DC AIR CONDITIONER

### HHEX-ACZB-040-XXX-071 / 4000W

### Feature & benefits

- Energy-efficient, reduce OPEX through optimized energy management system, (normally it is a combination system among diesel generator, fuel cell, solar PV with battery bank)
- BLDC motor technology enable variable speed control feature for both fans and • compressor
- Compact product line is a mono-block unit with a plug and play feature ensures immediately set up also with flange design for convenient through wall (or cabinet door) mounting.
- Using environmentally friendly refrigerant R134a.

Closed loop cooling protects equipment from ambient environment, with adjustable indoor temperature set point from 20-40-degree, ventilation not recommended anymore since the system highest efficiency.

Adaptable for T3 condition with ip to 500 degrees tropic climate