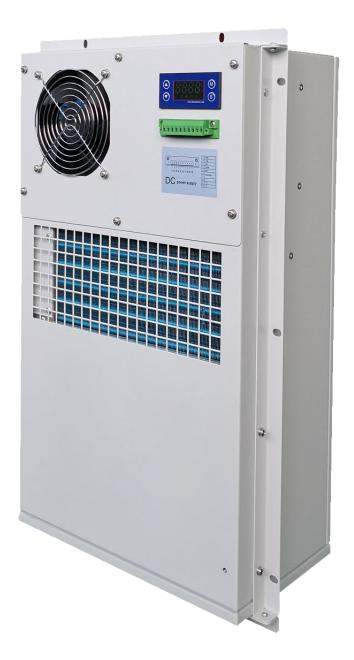

# DC AIR CONDITIONER

### HHEX-ACZB-040-XXX-071 / 4000W

## DC Air Conditioner

The unit is specially designed for cooling electronic equipment in challenging outdoor environments and is often used in on or off grid telecom enclosure, telecommunication base station cooling, smart grid outdoor cabinet cooling as well as all kinds of industry automation control boxes. High efficiency DC powered active cooling device that eliminates inverter components.