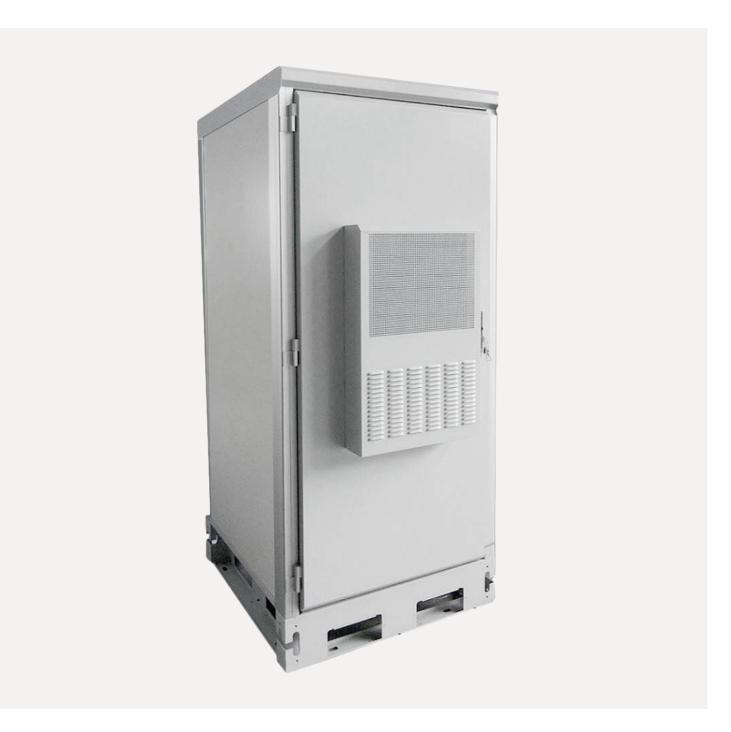

### **Telecom** Cabinet

We offer an extensive range of products including telecom outdoor cabinet, telecom indoor cabinet, residential and commercial enclosure, electronic enclosures, electrical enclosure, industrial automation enclosure, and hybrid battery enclosures. Equipped Standard sized or Custom Cabinet modules.

The cabinets can be equipped with DC Air-conditioners, DC Heat Exchangers, Inverters and much more that is suitable for its enviroment.

Standard special anti-corrosion treament with extra-long warranty.

#### Feature & benefits

- The body structure is completely welded, water and dust resistant. NEMA 4, single door IP65, double door IP55.
- The body structure is designed with a sealing foam gasket.
- · Gland plate structure wall bracket
- Inner door rail earthing cable
- Plastic gland Plate