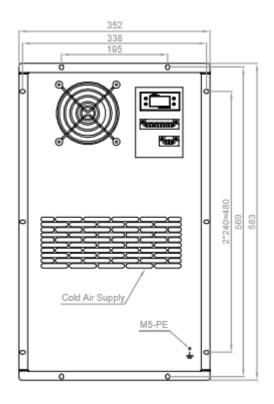

## **DRAWING**

## **CAPACITY & SIZES**

| *** | 300W  | 400x240x150 (mm,HxWxD) | *** | 1500W | 1112x412x175 (mm,HxWxD) |
|-----|-------|------------------------|-----|-------|-------------------------|
| *** | 500W  | 546x315x175 (mm,HxWxD) |     | 2000W | 1112x412x175 (mm,HxWxD) |
| **  | 600W  | 546x315x175 (mm,HxWxD) | **  | 2500W | 1150x485x225 (mm,HxWxD) |
| **  | 800W  | 546x315x175 (mm,HxWxD) |     | 3000W | 1150x485x225 (mm,HxWxD) |
| **  | 1000W | 793x381x175 (mm,HxWxD) |     | 4000W | 1154x489x225 (mm,HxWxD) |