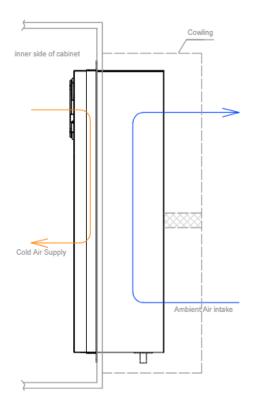

## **DRAWING**

#### Feature and Benefits

- Energy-efficient, reduce OPEX through optimized energy management system, (normally it is a combination system among diesel generator, fuel cell, solar PV with battery bank)
  - BLDC motor technology enable variable speed control feature for both fans and compressor.
- Using environmentally friendly refrigerant R134a.
- Compact product line is a mono-block unit with a plug and play feature ensures immediately set up also with flange design for convenient through-wall (or cabinet door) mounting.
- Split unit product line offer you bigger cooling capacity up to 6kw, with the same home appliance air conditioner installation feature, but powered by 48VDC voltage.
- Closed loop cooling protects equipment from ambient environment, with adjustable indoor temperature set point from 20-40-degree, ventilation not recommend any more since the system highest efficiency.
- Adaptable for T3 condition which ip to 550 degrees tropic climate.