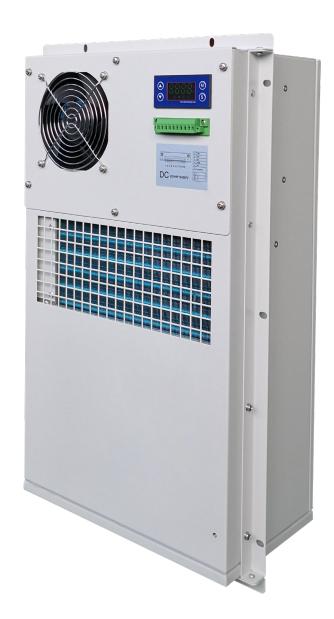

#### DC MODULE

High efficiency DC powered active cooling device that eliminates inverter components.

Can be easily integrated into customer advanced management system, it will reduce OPEX up to 70%, reduce carbon footprint and maximized network availability.

The unit is specially designed for cooling electronic equipment in challenging outdoor environments and is often used in on or off grid telecom enclosure, telecommunication base station cooling, smart grid outdoor cabinet cooling as well as all kinds of industry automation control boxes.

Low voltage disconnect feature prolongs battery life in case of low voltage and the unit is therefore highly suitable for off grid sites with renewable energy sources such as solar PV, winds, fuel cells, diesel generator combined hybridization system.