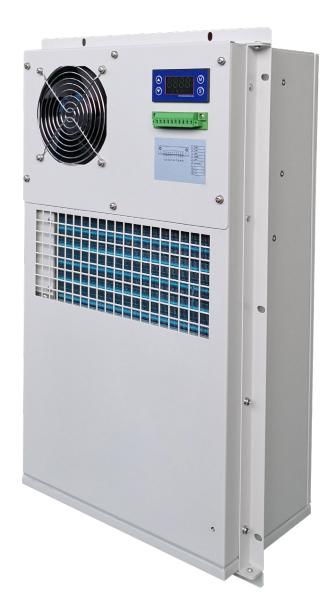

### AC Air Conditioner

#### AC series:

Feature and Benefits

• Using environmentally friendly refrigerant R134a

• Compact product line using mono-block unit with a plug and play feature which ensures immediate set up with flange design for convenient through-wall (or cabinet door) mounting

• Closed loop cooling protects equipment from ambient environment, with adjustable indoor temperature set point from 20-40 C degree, ventilation not required since system having highest efficiency.

• Adaptable for T3 condition up to 55 C degree tropical climate

> **Cooling Capacity** 600w - 6000w