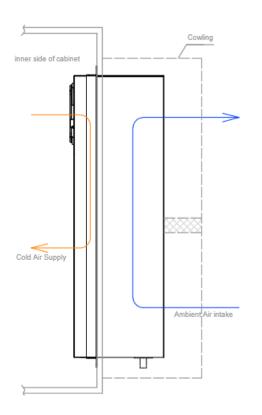

The unit is specially designed for cooling electronic equipment in challenging outdoor environments and is often used in on or off grid telecom enclosure, main application are telecommunication base station cooling, smart grid outdoor cabinet cooling as well as all kinds of industry automation control boxes.

• Closed loop cooling protects equipment from ambient environment, with adjustable indoor temperature set point from 20-40 C degree, ventilation not required since system having highest efficiency.

• Adaptable for T3 condition up to 55 C degree tropical climate