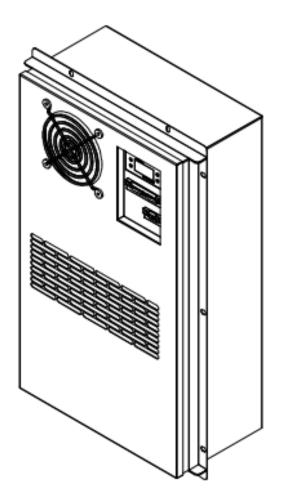

### AC Air Conditioner

#### AC series:

Feature and Benefits

• Using environmentally friendly refrigerant R134a

• Compact product line using mono-block unit with a plug and play feature which ensures immediate set up with flange design for convenient through-wall (or cabinet door) mounting