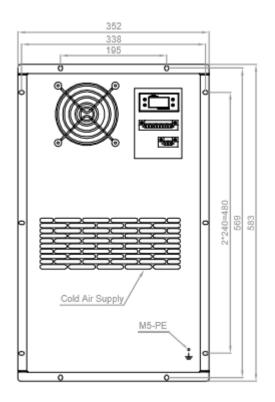

## DRAWING

#### **SIZES**

2000W

| 鱳 | 600W  | 546x315x175 (mm,HxWxD) |
|---|-------|------------------------|
| * | 700W  | 546x315x175 (mm,HxWxD) |
| * | 1000W | 745x445x200 (mm,HxWxD) |
| * | 1500W | 745x445x200 (mm,HxWxD) |
|   |       |                        |

745x445x200 (mm,HxWxD)

| 鱳  | 3000W | 1150x485x225 (mm,HxWxD) |
|----|-------|-------------------------|
| ** | 3500W | 1150x485x225 (mm,HxWxD) |
| *  | 5000W | 1300x600x300 (mm,HxWxD) |
| *  | 6000W | 1150x485x435 (mm,HxWxD) |