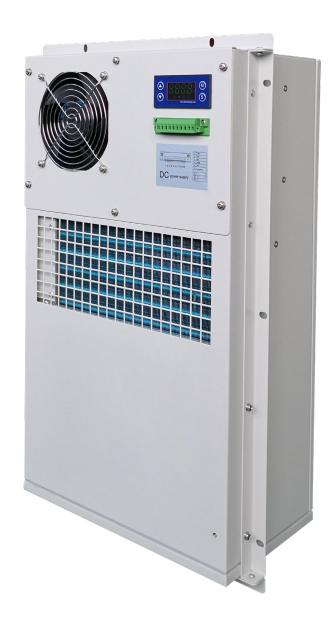

#### DC MODULE

High efficiency DC powered active cooling device that eliminates inverter components.

Can be easily integrated into customer advanced management system, it will reduce OPEX up to 70%, reduce carbon footprint and maximized network availability.

The unit is specially designed for cooling electronic equipment in challenging outdoor environments and is often used in on or off grid telecom enclosure, telecommunication base station cooling, smart grid outdoor cabinet cooling as well as all kinds of industry automation control boxes.

#### DC Air Conditioner