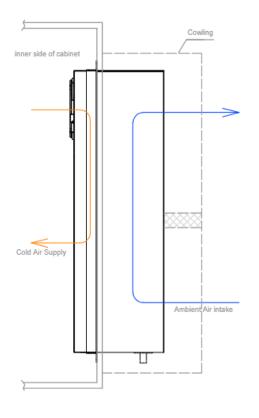

#### Feature and Benefits

- Energy-efficient, reduce OPEX through optimized energy management system, (normally it is a combination system among diesel generator, fuel cell, solar PV with battery bank)
  - BLDC motor technology enable variable speed control feature for both fans and compressor.
- Using environmentally friendly refrigerant R134a.
- Compact product line is a mono-block unit with a plug and play feature ensures immediately set up also with flange design for convenient through-wall (or cabinet door) mounting.
- Split unit product line offer you bigger cooling capacity up to 6kw, with the same home appliance air conditioner installation feature, but powered by 48VDC voltage.
- Closed loop cooling protects equipment from ambient environment, with adjustable indoor temperature set point from 20-40-degree, ventilation not recommend any more since the system highest efficiency.
- Adaptable for T3 condition which ip to 550 degrees tropic climate.