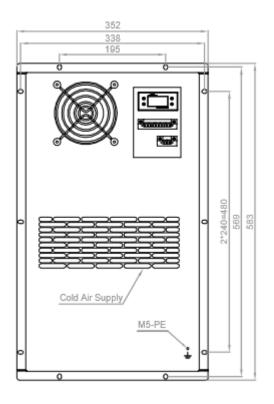

## **DRAWING**

#### Feature and Benefits

- Energy-efficient, reduce OPEX through optimized energy management system, (normally it is a combination system among diesel generator, fuel cell, solar PV with battery bank)
  - BLDC motor technology enable variable speed control feature for both fans and compressor.
- Using environmentally friendly refrigerant R134a.
- Compact product line is a mono-block unit with a plug and play feature ensures immediately set up also with flange design for convenient through-wall (or cabinet door) mounting.
- Split unit product line offer you bigger cooling capacity up to 6kw, with the same home appliance air conditioner installation feature, but powered by 48VDC voltage.
- Closed loop cooling protects equipment from ambient environment, with adjustable indoor temperature set point from 20-40-degree, ventilation not recommend any more since the system highest efficiency.
- Adaptable for T3 condition which ip to 550 degrees tropic climate.