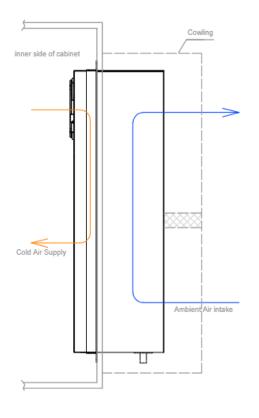

## **DRAWING**

#### Feature and Benefits

- Using environmentally friendly refrigerant R134a
- Compact product line using mono-block unit with a plug and play feature which ensures immediate set up with flange design for convenient through-wall (or cabinet door) mounting
- Closed loop cooling protects equipment from ambient environment, with adjustable indoor temperature set point from 20-40 C degree, ventilation not required since system having highest efficiency.
  - Adaptable for T3 condition up to 55 C degree tropical climate