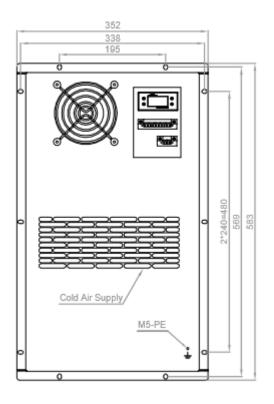

PG. 3
General Product Information
& Industrie Information



# **INDUSTRY & TELECOM**

## **AC MODULE**

High efficiency AC powered cooling device for enclosed space like outdoor cabinet, shelter application.

Can be easily integrated into customer advanced management system, it will reduce OPEX up to 50%, reduce carbon footprint and maximized network availability

The unit is specially designed for cooling electronic equipment in challenging outdoor environments and is often used in on or off grid telecom enclosure, main application are telecommunication base station cooling, smart grid outdoor cabinet cooling as well as all kinds of industry automation control boxes.



## **DRAWING**

## STEP BY STEP

Hunterhex team supplies standard designs or customized for special project. Each design & drawing have been created by a team of experienced employees to provide the most suitable option for your industry.

Hunterhex since 1999 have completed numerous projects and have the experience to create the most suitable option for your projects.

More information visit us online.



# VARIOUS INDUSTRIES

## CABINET OR ENCLOSURE

Hunterhex offer an extrensive range of cooling products for various industries.

- ✓ Telecom outdoor cabinet
- ✓ Telecom indoor cabinet
- ✓ Residential and commercial enclosure.
- ✓ Electronic enclosures
- ✓ Industrial automation enclosure
- ✓ Hybrid battery enclosures.



## **GENERAL**

## AC Air Conditioner

#### AC series:

#### Featur