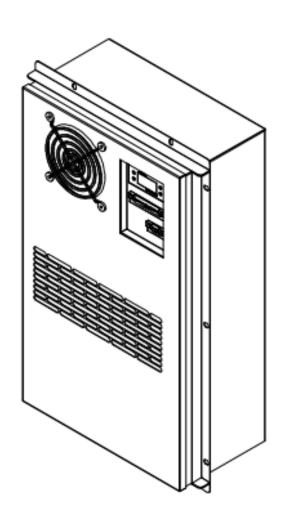

## **AC MODULE**

High efficiency AC powered cooling device for enclosed space like outdoor cabinet, shelter application.

Can be easily integrated into customer advanced management system, it will reduce OPEX up to 50%, reduce carbon footprint and maximized network availability

The unit is specially designed for cooling electronic equipment in challenging outdoor environments and is often used in on or off grid telecom enclosure, main application are telecommunication base station cooling, smart grid outdoor cabinet cooling as well as all kinds of industry automation control boxes.