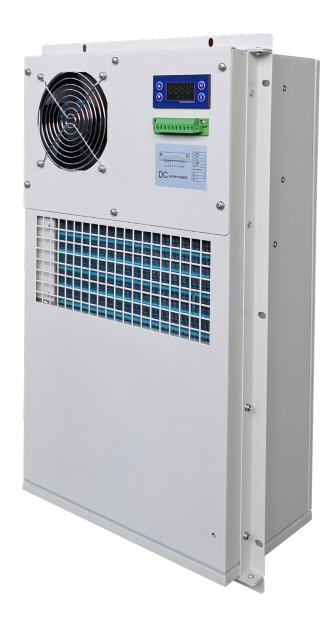

## **AC MODULE**

High efficiency AC powered cooling device for enclosed space like outdoor cabinet, shelter application.

Can be easily integrated into customer advanced management system, it will reduce OPEX up to 50%, reduce carbon footprint and maximized network availability

The unit is specially designed for cooling electronic equipment in challenging outdoor environments and is often used in on or off grid telecom enclosure, main application are telecommunication base station cooling, smart grid outdoor cabinet cooling as well as all kinds of industry automation control boxes.