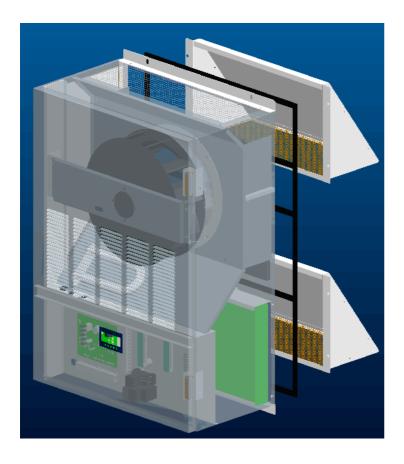

#### HTFC-26I-02 Main Features

#### Compact

Saves Delivery Expense & Shelter Space

#### Ergonomic

Unique L Type Door Design Instant access to all parts Amazing maintenance convenience

#### Smart & Efficient

Motorized inlet mixing valve to:

- 1, prevent dewing in winter
- 2, insulate outdoor heat completely
- 3, preserve heating effect

Motorized outlet damper to:

- 1, insulate outdoor heat completely
- 2, preserve heating effect

#### **Free Cooling Unit Technical Data**

| Module Name                            | Specfications                                     |
|----------------------------------------|---------------------------------------------------|
| 1X FCU Box<br>(Without Back Plate)     | Air Blown-in                                      |
|                                        | Indoor Type                                       |
|                                        | 1 X R1G 355 Fan(2600CMH)                          |
|                                        | 1 X Pre-Filter(Net)                               |
|                                        | 1 X Post-Filter(G4)                               |
|                                        | 1 X Filter(Pressure) Sensor                       |
|                                        | 1 X Actuator                                      |
|                                        | 1 X Supply air Temp Sensor                        |
|                                        | 1 X Outdoor air Temp sensor                       |
|                                        | 2 X Locks                                         |
|                                        | 1 X Switch                                        |
|                                        | 1 X Heater contactor, 2 X AC contactor            |
|                                        | Size: 850(H)X600(W)X340(D) mm                     |
| 1X Controller<br>(Included in FCU Box) | RS485 COM Port                                    |
|                                        | 1X LCD(English)                                   |
|                                        | 4 Inputs(1 for fire, 1 For Indoor Temp, 2 spare)  |
|                                        | 5 Outputs(2 for ACs, 1 For Heaters, 2 for alarms) |
| 2X Weather Hood                        | Mechanics With Net Entrance                       |
|                                        | Size: 500(W)X280(H)X220(D) mm                     |
| Attached Sensors                       | 1XTemp Sensor                                     |
|                                        | 2 Temp Sensors for AC                             |
| Optional                               | Heater                                            |