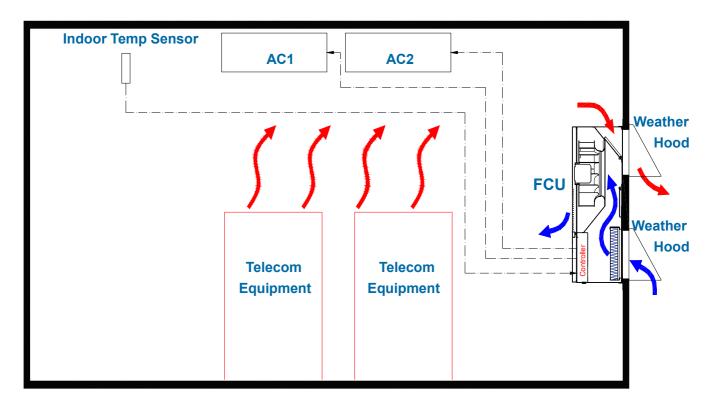

#### HTFC-26I-02 FCU System Chart (For Base station Shelt er)

## Why Inlet Mixing Valve:

Smartly adjust mix proportion of RA & FA for a proper SA temp in case of freezing FA

Complete insulation against outdoor coldness/heat

ISO-9001-2008 🐵

subject to change without notice Hunterhex Ltd.