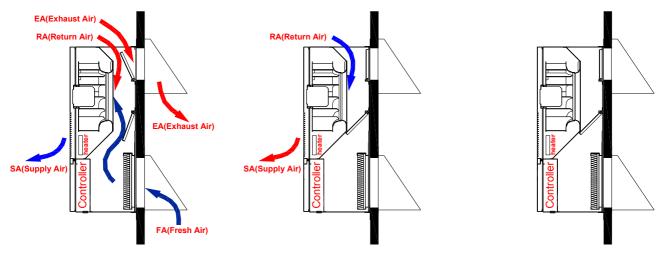

#### Smart & Efficient

Motorized inlet mixing valve to:

- 1, prevent dewing in winter
- 2, insulate outdoor heat completely
- 3, preserve heating effect

Motorized outlet damper to:

- 1, insulate outdoor heat completely
- 2, preserve heating effect

## Why Inlet Mixing Valve:

Smartly adjust mix proportion of RA & FA for a proper SA temp in case of freezing FA

Complete insulation against outdoor coldness/heat

ISO-9001-2008 🐵

subject to change without notice Hunterhex Ltd.